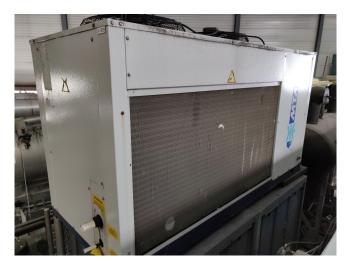

### MTA MCGG 081

#### Used MTA MCGG 081

Used but still in good condition Aircooled water chiller build by MTA model MCGG 081 with a Scroll compressor of hermetic type. "\*Why choose for HOSBV? Were not only the largest used refrigeration specialist in Europe, but also, we deliver all equipment including an extensive test, warranty and industrial cleaning. Optional we can arrange shipment and export documents."